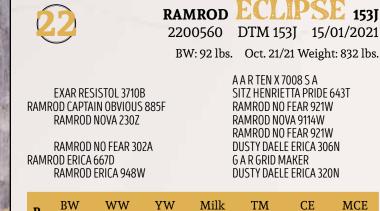

RRW HOTTLE 134J 2244895 RRW 134J 24/02/2021

BW: 102 lbs. October 15/21 Weight: 720 lbs.

EXAR RESISTOL 3710B RAMROD HOT COMMODITY 904G RAMROD ERICA 309A

**GF RAISING STANDARDS 79B** RAMROD WEST REBECCA 811F BAR D K REBECCA 2'11

A A R TEN X 7008 S A SITZ HENRIETTA PRIDE 643T RAMROD NO FEAR 921W DUSTY DAELE ERICA 504R **PVF WINDFALL SCC 9005** EARLEY JAMOCA 79X **BEVERLY HILLS FANDANGO 404 RED CRESCENT CRK REBECCA 109M** 

| Р | BW  | WW | YW | Milk       | TM  | CE  | MCE |
|---|-----|----|----|------------|-----|-----|-----|
| Ê | 5.6 | 44 | 86 | Milk<br>23 | N/A | 1.0 | 1.0 |

134J is a smooth built cow bull with good length that moves well and has a catchy appearance.

**EXAR RESISTOL 3710B** RAMROD HOT COMMODITY 904G

**RAMROD ERICA 309A** 

RAMROD FLORA 329A

**RRW WEST FLORA 830F** 