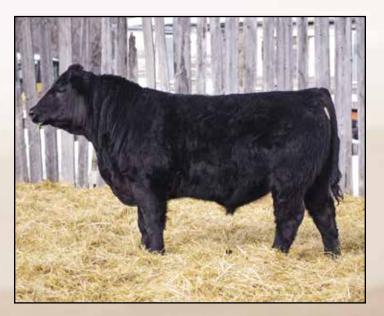

17

A Temptation son that we admire for his extra thickness and depth of body. He carries that big foot that will simply last. His mother is a near perfect ranch cow that can raise the good ones and look good doing it. 185J will produce bulls and heifers of high caliber.