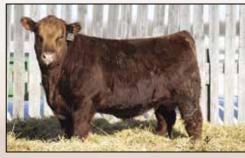

RESOURCE 23F RED MRLA MISS 345X

RED BRYLOR RED KODIAK 3A RED FRASER MISS 601D RED FRASER MISS 481B RITO 707 OF IDEAL 3407 7075 S A V BLACKCAP MAY 4136 RED SOO LINE MOMENTUM 7051 RED MRLA MISS 269T BLACK BRYLOR KODIAK 204Y RED BRYLOR FAYETTE 40Y RKY MTN THE ANSWER 10X RED FRASER MISS 726T This guy has been a standout since day 1! He's been admired by anyone that toured the herd last summer. His mother has done it a few times before! High selling Bred heifer at Touch of Class, High selling bull at Cow Boys in '20 named Regal, a heifer calf sold to Ravenbrook at Red Roundup and over \$20,000 worth of embryos sold this past fall. Check out his piece of paper. Resource son out of a Kodiak daughter who is out of an Answer daughter. This is a guy we plan on using a bit around here. HERDBULL





MATERNAL BROTHER TO JFRA 125J



DAM: RED FRASER MISS 601D



MATERNAL BROTHER TO JFRA 125J



## RED FRASER ELIMINATOR 1271 2244536 JFRA 127J 30/01/2021

BW: 82 lbs. Feb. 6/22 Weight: 1150 lbs.

PEAK DOT ELIMINATOR 100Z **RED SIX MILE ELIMINATOR 241E RED GLESBAR BARBIE 68Y** 

**RED WILBAR PACKER 383B RED FRASER TARA 8144F RED FRASER TARA 113Y** 

**SAVELIMINATOR9105** ERICA OF PEAK DOT 730T **RED GLESBAR EXCEL 11R GLESBAR BARBIE 008U RED MESSMER PACKER S008 RED HEAD CORA 159L RED BADLANDS NET WORTH 23U RED FRASER TARA 537R** 

| Р |     | WW |    |    | ТМ  | ~    | MCE |
|---|-----|----|----|----|-----|------|-----|
| Ē | 2.4 | 47 | 78 | 22 | N/A | -1.8 | 2.5 |

8144F raised a bull that sold last year to Fabien Frecon. This guy should work great in a heifer pen and leave some very mat