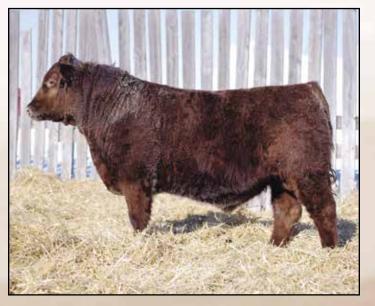

## RED FRASER ELIMINATOR 180J 2244539 JFRA 180J 17/02/2021

BW: 90 lbs. Feb. 6/22 Weight: 1285 lbs.

PEAK DOT ELIMINATOR 100Z RED SIX MILE ELIMINATOR 241E RED GLESBAR BARBIE 68Y

RED FRASER RUSTY 286Z RED SUNSET RIDGE RHONDA 37B RED SUNSET RIDGE ULANDA 10U S A V ELIMINATOR 9105 ERICA OF PEAK DOT 730T RED GLESBAR EXCEL 11R GLESBAR BARBIE 008U RED FRASER SEQUOIA 748T RED TOP LINE COUNTESS 218 RED BECKTON CLIPPER D225 JM RED SUNSET RIDGE MINA 7N

| Р | BW  | ww | YW | Milk | ТМ  | CE | MCE |
|---|-----|----|----|------|-----|----|-----|
| Ē | 1.4 | 38 | 63 | 21   | N/A | 2  | 4   |

Last year's full brother sold through this sale to Murray and Kim Renwick. Two maternal sisters retained in the herd. 37B is another great cow that came from the Sunset Ridge Dispersal.