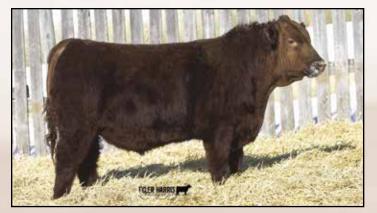

 RED FRASER
 JUSTICE 187J

 2244583
 JFRA 187J
 23/02/2021

 BW: 90 lbs.
 Feb. 6/22 Weight: 1220 lbs.

PEAK DOT ELIMINATOR 100Z RED SIX MILE ELIMINATOR 241E RED GLESBAR BARBIE 68Y

RED FRASER BIG TREND 902W ET RED FRASER BEATRICE 299Z RED FRASER BEATRICE 601S S A V ELIMINATOR 9105 ERICA OF PEAK DOT 730T RED GLESBAR EXCEL 11R GLESBAR BARBIE 008U RED BRYLOR NEW TREND 22D RED SHODEREE RAMBA 2F RED BRYLOR/WSP KARWEIK 1P RED CUTARM BEATRICE 524C

| Р | BW  | WW | YW | Milk | ТМ  | CE   | MCE |
|---|-----|----|----|------|-----|------|-----|
| Ē | 2.4 | 35 | 56 | 25   | N/A | -0.5 | 2.5 |

PILER HARRIS

MATERNAL SISTER

299Z is a cow that you would want a pasture full of. Dark cherry red, with an excellent udder and on great set of dark black feet. A real tank of a cow. Three bulls and one heifer have sold through this sale over the years.

MATERNAL BROTHER

MATERNAL BROTHER