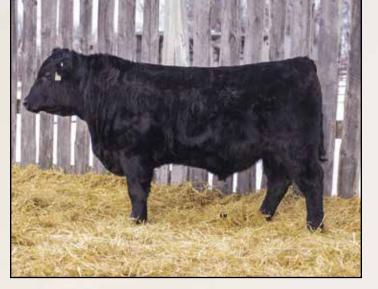

**RRW INFERNO 118J** 2221676 RRW 118J 17/02/2021

BW: 84 lbs. October 11/21 Weight: 820 lbs.

S A V NET WORTH 420 RAMROD NO FEAR 921W DUSTY DAELE MISSY 118L

NORTHLINE BRICK 3R RAMROD NOVA 9114W DUSTY DAELE NOVA 419P S A V 8180 TRAVELER 004 S A V MAY 2410 ANKONIAN ELIXIR 100 DUSTY DAELE MISSY 615F DUSTY DAELE 18K GOLD ABERAN ROSEBUD 3G RAMROD MARQUE 160L DUSTY DAELE NOVA 12D

| Р | BW | WW | YW | Milk | TM | CE | MCE |
|---|----|----|----|------|----|----|-----|
| Ê | -  | -  | -  | -    | -  | -  | -   |

118J is a long sided, good shouldered, big barreled, nice topped calf with a very modest birthweight. He is an embryo calf that comes from the well proven Ramrod herd sire No Fear 921W. While matched with his dam, Ramrod Nova 9114W, we knew he would be a hit. He is very balanced from any angle and is sure to deliver in your herd.

AWAITING DNA CONFIRMATION