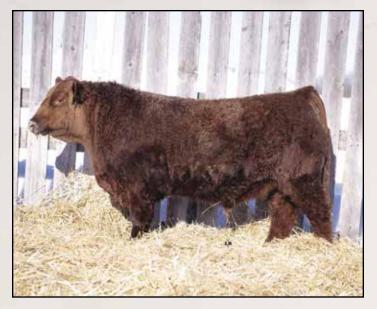

FULL BROTHER TO JFRA 1115J

BW: 78 lbs. Feb. 6/22 Weight: 1100 lbs.

FRASER POKER FACE 613D RED FRASER GAMBLER 810F RED FRASER HEATHER 617D

RED BRYLOR ROUGHRIDER 214Y RED FRASER POTEET 529C RED FRASER POTEET 157Y VISION UNANIMOUS 1418 RED HOWE DYNA QUEEN 241A RKY MTN THE ANSWER 10X RED FRASER HEATHER 808U RED BIEBER ROUGH RIDER 10712 RED SHODEREE RAMBA 2F RED STEWART FORMATION 13S RED FRASER POTEET 102L

| Р | BW | WW | YW | Milk | TM  | CE | MCE |
|---|----|----|----|------|-----|----|-----|
| Ē | 3  | 41 | 65 | 21   | N/A | 0  | 5.3 |

Gambler 810H was a high seller in '19. True calving ease with a maternal package. His mother sold last fall through Red Roundup. Heifer bull