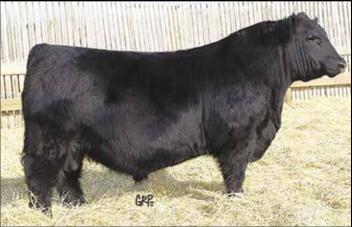

**RRW INFERNO 118J** 2221676 RRW 118J 17/02/2021

BW: 84 lbs. October 11/21 Weight: 820 lbs.

S A V NET WORTH 420 RAMROD NO FEAR 921W DUSTY DAELE MISSY 118L

NORTHLINE BRICK 3R RAMROD NOVA 9114W DUSTY DAELE NOVA 419P S A V 8180 TRAVELER 004 S A V MAY 2410 ANKONIAN ELIXIR 100 DUSTY DAELE MISSY 615F DUSTY DAELE 18K GOLD ABERAN ROSEBUD 3G RAMROD MARQUE 160L DUSTY DAELE NOVA 12D

| Р | BW | WW | YW | Milk | TM | CE | MCE |
|---|----|----|----|------|----|----|-----|
| Ê | -  | -  | -  | -    | -  | -  | -   |

118J is a long sided, good shouldered, big barreled, nice topped calf with a very modest birthweight. He is an embryo calf that comes from the well proven Ramrod herd sire No Fear 921W. While matched with his dam, Ramrod Nova 9114W, we knew he would be a hit. He is very balanced from any angle and is sure to deliver in your herd.

AWAITING DNA CONFIRMATION