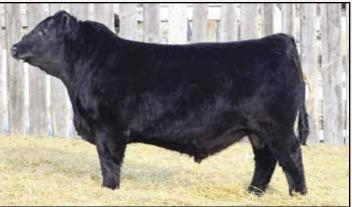

|---|-----|----|-----|------|-----|------|------|
| Ē | 6.0 | 94 | 142 | 33   | N/A | -7.0 | -1.0 |

Here is the powerhouse of the sale offering this year! This stud is super long bodied, big footed then transitions into an awesome hind leg. 181J is backed by one of the most honest cow families around; never miss, hard working, predictable and reliable. 181J had a maternal brother in this very sale last year that was admired by all that saw him. He was Ramrod Home Town 028H whom was selected by the great folks at Burkell Livestock. 181J is the type and kind; like his brother that we strive to breed around here. This guy is so impressive in the flesh you just have to see him!

Retaining a 1/3 semen interest.

PATERNAL SISTER: HIGH SELLER IN KEYSTONE KLASSIC SALE 2021 TO COUNTRY LANE FARMS



MATERNAL BROTHER 2021 HIGH SELLING BULL TO BURKELL LIVESTOCK







NORTHERN VIEW SMW GUSTOV 3Z DMM MAXIMUS 18G DMM MISS ESSENCE 5C

RAMROD PAYBACK 142Y RAMROD ESTHER 337A RAMROD KING PIN 040X REMITALL H RACHIS 21R ISLA BANK NEONIA 27S DMM HOSS 3A DMM MISS ESSENCE 61W RAMROD NO FEAR 921W DUSTY DAELE ERICA 417P DUNLOUISE COMMANDER BOND KENOSEE PARK ESTHER 22R

|   |     |    |     | Milk |     |       |     |
|---|-----|----|-----|------|-----|-------|-----|
| Ê | 6.5 | 69 | 114 | 10   | N/A | -10.0 | 0.0 |

When we had the opportunity to buy a semen pack on DMM Maximus 18G as a calf we took it and ran. We had very high expectations of "Max" when his calves started hitting the ground; and simply put "wow" he passed them with flying colors. 191J is just a tank! Very thick, deep bodied with