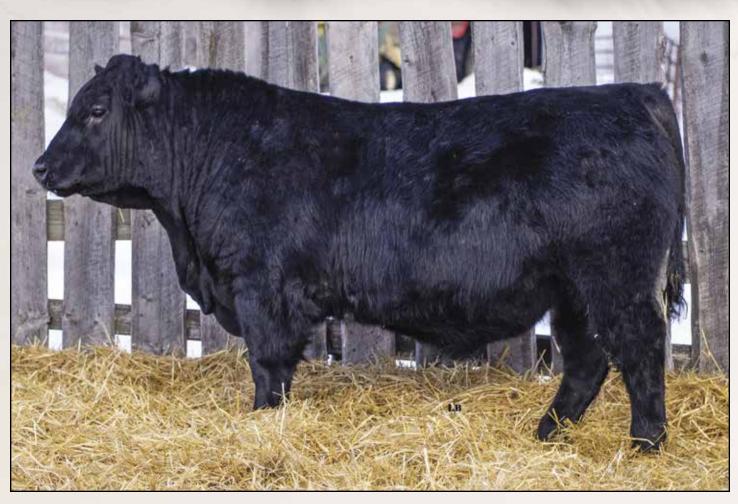

# **RRW HULK 149J** 2221676 RRW 149J 05/03/2021

BW: 104 lbs. October 11/21 Weight: 805 lbs.

HF SYNDICATE 213Z U2 TEMPTATION 180E U2 ERELITE 109Z

S TITLEST 1145 RAMROD FAITH 557C RAMROD FAITH 330A CONNEALY CONSENSUS 7229 HF MISS BLACKCAP 27R YOUNG DALE XCLUSIVE 25X U-2 ERELITE 1X RA LINCOLN W144 S CORA 572 RAMROD MARQUE 160L MFI TROJAN ERICA 9121

| Р | BW  | WW | YW  | Milk | TM  | CE   | MCE |  |
|---|-----|----|-----|------|-----|------|-----|--|
| Ē | 3.8 | 58 | 105 | 29   | N/A | -3.0 | 0.0 |  |

RRW Hulk is a calf we are very excited about since he is one of the two bulls we got off the new sire U2 Temptation. He has a moderate frame, deep bodied, carries a good hip and has a big barrel. His dam 557C is one of our favorite cows who delivers one of the top calves year after year. With the combination of Temptation and Faith 557C, we feel that this bull will complement any cattlemen's program.

SIRE: U2 TEMPTATION 180E

This bull has been a standout since day one around here. He's a complete package with a great disposition and smooth movement. He is out of the Double J Pollyanna cow who has created some impressive cattle in her day and Encore is no exception. **Embryo calf-Awaiting DNA confirmation.** Co-owned with Ramrod West.