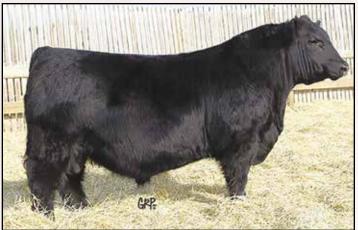

92 lbs. October 11/21 Weight: 825 lbs.

HF SYNDICATE 213Z U2 TEMPTATION 180E U2 ERELITE 109Z

RAMROD NO FEAR 921W RAMROD ERICA 284Z DUSTY DAELE ERICA 666S CONNEALY CONSENSUS 7229 HF MISS BLACKCAP 27R YOUNG DALE XCLUSIVE 25X U-2 ERELITE 1X S A V NET WORTH 4200 DUSTY DAELE MISSY 118L YOUNG DALE T.D. 89P DUSTY DAELE ERICA 417P

| Р | BW  | WW | YW | Milk | TM  | CE   | MCE |
|---|-----|----|----|------|-----|------|-----|
| Ē | 3.0 | 51 | 92 | 26   | N/A | -2.0 | 4.0 |

120J has power written all over him. He has a powerful neck and head shape that carries into a big top and quarter. This bull is wide based and very functional. He is a true beef bull, being backed by his maternal strength of his dam, Erica 284Z. He will produce sound, long lasting, low maintenance females for years to come.





SIRE: U2 TEMPTATION 180E





# **RRW NIGHT RIDER** 126J

2221667 RRW 126J 19/02/2021

BW: 84 lbs. October 11/21 Weight: 885 lbs.

CONNEALY EARNAN 076E ELLINGSON ROUGHRIDER 4202 EA BLACKLASS 8914

MICH SPARTAN 1208Z RAMROD LASSIE 4115B RAMROD LASSIE 946W CONNEALY CONSENSUS BRAZILA OF CONANGA 3991 839A LT CURVE BENDER 4810 OF EA SAV BLACKLASS 374 EXAR SPARTAN 6225 SASKALTA HEROINE 248M S A V HERITAGE 6295 RAMROD LASSIE 951J

| Р | BW  | WW | YW | Milk | TM  | CE  | MCE  |
|---|-----|----|----|------|-----|-----|------|
| Ê | 1.5 | 54 | 96 | 20   | N/A | 3.0 | 11.0 |

This bull is long bodied, has a big square hip, lots of bone with a true breed character head best describes this Ellingson Roughrider son. 126J is made for power and will add pounds to your calf crop. This bull deserves yo