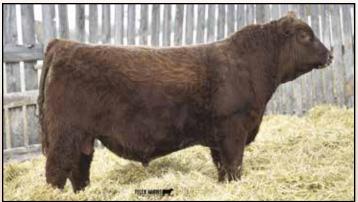

## **RRW BANNER 120J** 2221663 RRW 120J 17/02/2021

2221663 RRW 120J 17/02/2021 BW: 92 lbs. October 11/21 Weight: 825 lbs.

HF SYNDICATE 213Z U2 TEMPTATION 180E U2 ERELITE 109Z

RAMROD NO FEAR 921W RAMROD ERICA 284Z DUSTY DAELE ERICA 666S CONNEALY CONSENSUS 7229 HF MISS BLACKCAP 27R YOUNG DALE XCLUSIVE 25X U-2 ERELITE 1X S A V NET WORTH 4200 DUSTY DAELE MISSY 118L YOUNG DALE T.D. 89P DUSTY DAELE ERICA 417P

| Р | BW  | WW | YW | Milk | TM  | CE   | MCE |
|---|-----|----|----|------|-----|------|-----|
| Ē | 3.0 | 51 | 92 | 26   | N/A | -2.0 | 4.0 |

120J has power written all over him. He has a powerful neck and head shape that carries into a big top and quarter. This bull is wide based and very functional. He is a true beef bull, being backed by his maternal strength of his dam, Erica 284Z. He will produce sound, long lasting, low maintenance females for years to come.

SIRE: U2 TEMPTATION 180E