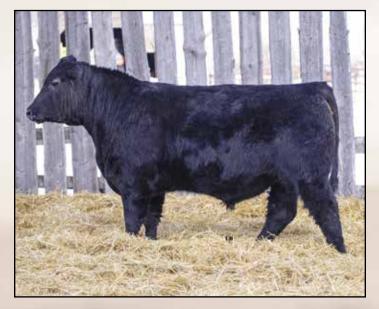

RAMROD GUARDIAN 633D

**RRW PREMIUM 150I** 2236989 RRW 150J 08/03/2021

BW: 96 lbs. October 15/21 Weight: 715 lbs.

A A R TEN X 7008 S A SITZ HENRIETTA PRIDE 643T RAMROD NO FEAR 921W DUSTY DAELE ERICA 504R SOUTHLAND FREE RIDE 68R **RAMROD EMILY 111L** R A F WIDE WORLD 920 **RAMROD FLORA 454P** 

| р | BW  | WW | YW | Milk | TM  | CE  | MCE |
|---|-----|----|----|------|-----|-----|-----|
| Ē | 2.7 | 47 | 83 | 27   | N/A | 0.0 | 4.0 |

This is our youngest offering in the sale, but don't let that discourage you. This Hot Commodity son is growthy, smooth and has done his part at keeping up with the older boys in the pen.