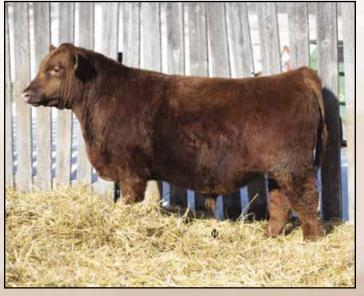

**RRW INFERNO 118J** 2221676 RRW 118J 17/02/2021

BW: 84 lbs. October 11/21 Weight: 820 lbs.

S A V NET WORTH 420 RAMROD NO FEAR 921W DUSTY DAELE MISSY 118L

NORTHLINE BRICK 3R RAMROD NOVA 9114W DUSTY DAELE NOVA 419P S A V 8180 TRAVELER 004 S A V MAY 2410 ANKONIAN ELIXIR 100 DUSTY DAELE MISSY 615F DUSTY DAELE 18K GOLD ABERAN ROSEBUD 3G RAMROD MARQUE 160L DUSTY DAELE NOVA 12D

| Р | BW | WW | YW | Milk | TM | CE | MCE |
|---|----|----|----|------|----|----|-----|
| Ê | -  | -  | -  | -    | -  | -  | -   |

118J is a long sided, good shouldered, big barreled, nice topped calf with a very modest birthweight. He is an embryo calf that comes from the well proven Ramrod herd sire No Fear 921W. While matched with his dam, Ramrod Nova 9114W, we knew he would be a hit. He is very balanced from any angle and is sure to deliver in your herd.

AWAITING DNA CONFIRMATION