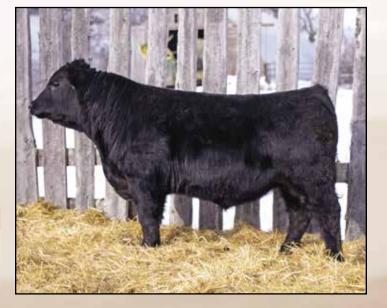

## RAMROD YELLOWSTONE 199J 2200584 DTM 199J 26/01/2021

BW: 78 lbs. Oct. 21/21 Weight: 900lbs.

EXAR RESISTOL 3710B RAMROD CAPTAIN OBVIOUS 885F RAMROD NOVA 230Z

YOUNG DALE ASPIRATION 135U RAMROD MISSY 125Y DUSTY DAELE MISSY 323N A A R TEN X 7008 S A SITZ HENRIETTA PRIDE 643T RAMROD NO FEAR 921W RAMROD NOVA 9114W LAGRAND MAF ANTIDOTE 5775 YS LENA 8R RAMROD MARQUE 160L DUSTY DAELE MISSY 118L

| υ | ~   | WW |     |    |     | ~   |     |  |
|---|-----|----|-----|----|-----|-----|-----|--|
| Ē | 1.6 | 61 | 102 | 28 | N/A | 5.0 | 8.0 |  |

Here is a bull that is thick, long, and offers more hair. 199J will be value added to the heifer pen that offers more than your normal heifer for size and muscle shape. This guy will cover a nice size group and look like a rockstar doing it!

MATERNAL SISTER SOLD TO HEXTALL FARMS IN THE 2020 KEYSTONE KLASSIC

SIRE: RAMROD CAPTAIN OBVIOUS 885F

DTML 124J SIRE: ELLINGSON ROUGHRIDER 4202

RAMROD VAULT 128J