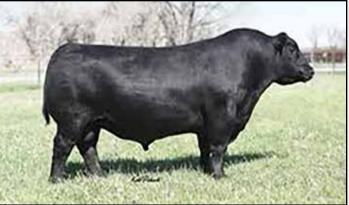

# **RRW NIGHT RIDER** 126J

2221667 RRW 126J 19/02/2021

BW: 84 lbs. October 11/21 Weight: 885 lbs.

CONNEALY EARNAN 076E ELLINGSON ROUGHRIDER 4202 EA BLACKLASS 8914

MICH SPARTAN 1208Z RAMROD LASSIE 4115B RAMROD LASSIE 946W CONNEALY CONSENSUS BRAZILA OF CONANGA 3991 839A LT CURVE BENDER 4810 OF EA SAV BLACKLASS 374 EXAR SPARTAN 6225 SASKALTA HEROINE 248M S A V HERITAGE 6295 RAMROD LASSIE 951J

| Р | BW  | WW | YW | Milk | TM  | CE  | MCE  |
|---|-----|----|----|------|-----|-----|------|
| Ê | 1.5 | 54 | 96 | 20   | N/A | 3.0 | 11.0 |

This bull is long bodied, has a big square hip, lots of bone with a true breed character head best describes this Ellingson Roughrider son. 126J is made for power and will add pounds to your calf crop. This bull deserves your evaluation come sale day.

SIRE: ELLINGSON ROUGHRIDER 4202