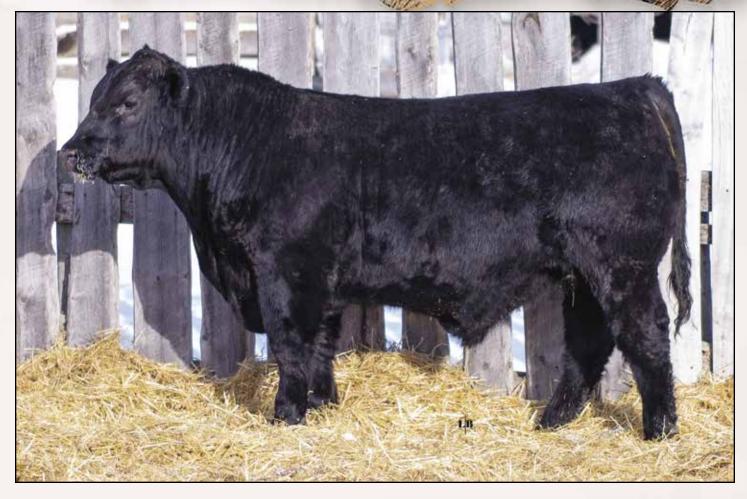

## **RRW BANNER 120J** 2221663 RRW 120J 17/02/2021

2221663 RRW 120J 17/02/2021 BW: 92 lbs. October 11/21 Weight: 825 lbs.

HF SYNDICATE 213Z U2 TEMPTATION 180E U2 ERELITE 109Z

RAMROD NO FEAR 921W RAMROD ERICA 284Z DUSTY DAELE ERICA 666S CONNEALY CONSENSUS 7229 HF MISS BLACKCAP 27R YOUNG DALE XCLUSIVE 25X U-2 ERELITE 1X S A V NET WORTH 4200 DUSTY DAELE MISSY 118L YOUNG DALE T.D. 89P DUSTY DAELE ERICA 417P

| Р | BW  | WW | YW | Milk | TM  | CE   | MCE |
|---|-----|----|----|------|-----|------|-----|
| Ē | 3.0 | 51 | 92 | 26   | N/A | -2.0 | 4.0 |

120J has power written all over him. He has a powerful neck and head shape that carries into a big top and quarter. This bull is wide based and very functional. He is a true beef bull, being backed by his maternal strength of his dam, Erica 284Z. He will produce sound, long lasting, low maintenance females for years to come.

SIRE: U2 TEMPTATION 180E