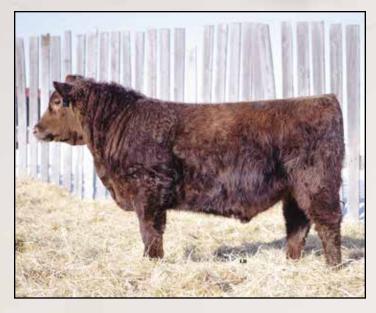

## **RED FRASER POKERFACE 133** PENDING REG. JFRA 133J 01/02/2021

BW: 88 lbs. Feb. 6/22 Weight: 1255 lbs.

FRASER POKER FACE 613D **RED FRASER POKERFACE 907G RED FRASER CHETA 610D** 

**RKY MTN THE ANSWER 10X** FRASER MARIA 7174E **RED EMMATT MARIA 22X** 