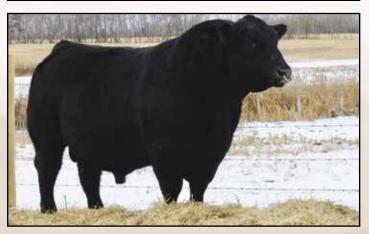

SIRE: U2 TEMPTATION 180E

This bull has been a standout since day one around here. He's a complete package with a great disposition and smooth movement. He is out of the Double J Pollyanna cow who has created some impressive cattle in her day and Encore is no exception. **Embryo calf-Awaiting DNA confirmation.** Co-owned with Ramrod West.

Dusty Hollow INFERIOR 114J PENDING REG DAA 114J 12/02/2021

BW: 84 lbs. October 1/21 Weight: 745 lbs.

YOUNG DALE TOUCH DOWN 36M Young dale superior 14s Hoff Ebony S C 3330 991 YOUNG DALE REAL DEAL 18K PAT LADY SANDRA 2C S V F BANDOLIER HOFF ROCKETTE S C 456 TRAVELER OF PAT 204W DOUBLE J ERICA 246W KAJ JETSTREAM 3Y DOUBLE J POLLYANNA 271P

TRAVELER OF WLA 1Z DOUBLE J POLLYANNA 253G DOUBLE J POLLYANNA 335C

 BW
 WW
 YW
 Milk
 TM
 CE
 MCE

This Young Dale superior son has been in the top of the pen and just kept growing. Very good muscle structure backed with great feet and legs for covering a pasture full of cows. **Embryo calf-Awaiting DNA confirmation**. Co-owned with Ramrod West.