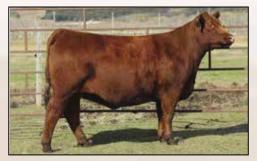

FRASER MISS 601D RED FRASER MISS 481B RITO 707 OF IDEAL 3407 7075 S A V BLACKCAP MAY 4136 RED SOO LINE MOMENTUM 7051 RED MRLA MISS 269T BLACK BRYLOR KODIAK 204Y RED BRYLOR FAYETTE 40Y RKY MTN THE ANSWER 10X RED FRASER MISS 726T This guy has been a standout since day 1! He's been admired by anyone that toured the herd last summer. His mother has done it a few times before! High selling Bred heifer at Touch of Class, High selling bull at Cow Boys in '20 named Regal, a heifer calf sold to Ravenbrook at Red Roundup and over \$20,000 worth of embryos sold this past fall. Check out his piece of paper. Resource son out of a Kodiak daughter who is out of an Answer daughter. This is a guy we plan on using a bit around here. HERDBULL





MATERNAL BROTHER TO JFRA 125J



DAM: RED FRASER MISS 601D



MATERNAL BROTHER TO JFRA 125J



## RED FRASER ELIMINATOR 1271 2244536 JFRA 127J 30/01/2021

BW: 82 lbs. Feb. 6/22 Weight: 1150 lbs.

PEAK DOT ELIMINATOR 100Z **RED SIX MILE ELIMINATOR 241E RED GLESBAR BARBIE 68Y** 

**RED WILBAR PACKER 383B RED FRASER TARA 8144F RED FRASER TARA 113Y** 

**SAVELIMINATOR9105** ERICA OF PEAK DOT 730T **RED GLESBAR EXCEL 11R GLESBAR BARBIE 008U RED MESSMER PACKER S008 RED HEAD CORA 159L RED BADLANDS NET WORTH 23U RED FRASER TARA 537R** 

| Р |     | WW |    |    | ТМ  | ~    | MCE |
|---|-----|----|----|----|-----|------|-----|
| Ē | 2.4 | 47 | 78 | 22 | N/A | -1.8 | 2.5 |

8144F raised a bull that sold last year to Fabien Frecon. This guy should work great in a heifer pen and leave some very maternal daughters.





## **RED FRASER POKERFACE 133** PENDING