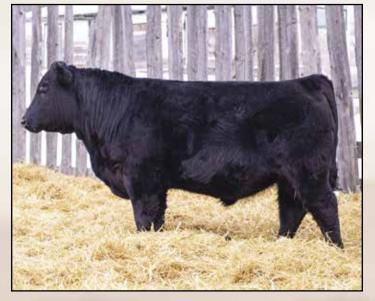

# **RRW HULK 149J** 2221676 RRW 149J 05/03/2021

BW: 104 lbs. October 11/21 Weight: 805 lbs.

HF SYNDICATE 213Z U2 TEMPTATION 180E U2 ERELITE 109Z

S TITLEST 1145 RAMROD FAITH 557C RAMROD FAITH 330A CONNEALY CONSENSUS 7229 HF MISS BLACKCAP 27R YOUNG DALE XCLUSIVE 25X U-2 ERELITE 1X RA LINCOLN W144 S CORA 572 RAMROD MARQUE 160L MFI TROJAN ERICA 9121

| Р | BW  | WW | YW  | Milk | TM  | CE   | MCE |  |
|---|-----|----|-----|------|-----|------|-----|--|
| Ē | 3.8 | 58 | 105 | 29   | N/A | -3.0 | 0.0 |  |

RRW Hulk is a calf we are very excited about since he is one of the two bulls we got off the new sire U2 Temptation. He has a moderate frame, deep bodied, carries a good hip and has a big barrel. His dam 557C is one of our favorite cows who delivers one of the top calves year after year. With the combination of Temptation and Faith 557C, we feel that this bull will complement any cattlemen's program.

SIRE: U2 TEMPTATION 180E

This bull has been a standout since day one around here. He's a complete package with a great disposition and smooth movement. He is out of the Double J Pollyanna cow who has created some impressive cattle in her day and Encore is no exception. **Embryo calf-Awaiting DNA confirmation.** Co-owned with Ramrod West.