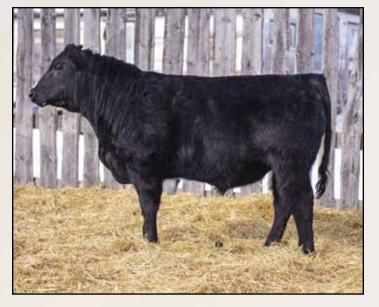

RAMROD GUARDIAN 633D

**RRW PREMIUM 150I** 2236989 RRW 150J 08/03/2021

BW: 96 lbs. October 15/21 Weight: 715 lbs.

A A R TEN X 7008 S A SITZ HENRIETTA PRIDE 643T RAMROD NO FEAR 921W DUSTY DAELE ERICA 504R SOUTHLAND FREE RIDE 68R **RAMROD EMILY 111L** R A F WIDE WORLD 920 **RAMROD FLORA 454P** 

| р | BW  | WW | YW | Milk | TM  | CE  | MCE |
|---|-----|----|----|------|-----|-----|-----|
| Ē | 2.7 | 47 | 83 | 27   | N/A | 0.0 | 4.0 |

This is our youngest offering in the sale, but don't let that discourage you. This Hot Commodity son is growthy, smooth and has done his part at keeping up with the older boys in the pen.