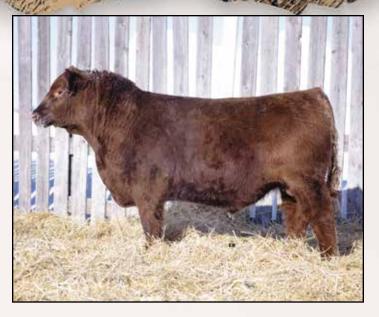

## RED FRASER ELIMINATOR 180J 2244539 JFRA 180J 17/02/2021

BW: 90 lbs. Feb. 6/22 Weight: 1285 lbs.

PEAK DOT ELIMINATOR 100Z RED SIX MILE ELIMINATOR 241E RED GLESBAR BARBIE 68Y

RED FRASER RUSTY 286Z RED SUNSET RIDGE RHONDA 37B RED SUNSET RIDGE ULANDA 10U S A V ELIMINATOR 9105 ERICA OF PEAK DOT 730T RED GLESBAR EXCEL 11R GLESBAR BARBIE 008U RED FRASER SEQUOIA 748T RED TOP LINE COUNTESS 218 RED BECKTON CLIPPER D225 JM RED SUNSET RIDGE MINA 7N

| Р | BW  | ww | YW | Milk | ТМ  | CE | MCE |
|---|-----|----|----|------|-----|----|-----|
| Ē | 1.4 | 38 | 63 | 21   | N/A | 2  | 4   |

Last year's full brother sold through this sale to Murray and Kim Renwick. Two maternal sisters retained in the herd. 37B is another great cow that came from the Sunset Ridge Dispersal.