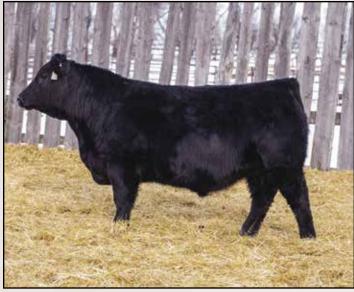

17

A Temptation son that we admire for his extra thickness and depth of body. He carries that big foot that will simply last. His mother is a near perfect ranch cow that can raise the good ones and look good doing it. 185J will produce bulls and heifers of high caliber.