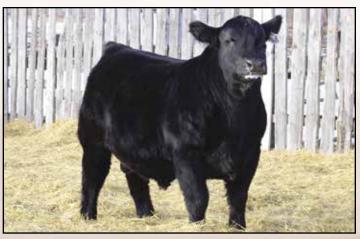

| Р | BW  | WW | YW  | Milk | TM  | CE   | MCE  |
|---|-----|----|-----|------|-----|------|------|
| Ē | 6.0 | 94 | 142 | 33   | N/A | -7.0 | -1.0 |

Here is the powerhouse of the sale offering this year! This stud is super long bodied, big footed then transitions into an awesome hind leg. 181J is backed by one of the most honest cow families around; never miss, hard working, predictable and reliable. 181J had a maternal brother in this very sale last year that was admired by all that saw him. He was Ramrod Home Town 028H whom was selected by the great folks at Burkell Livestock. 181J is the type and kind; like his brother that we strive to breed around here. This guy is so impressive in the flesh you just have to see him!

Retaining a 1/3 semen interest.

PATERNAL SISTER: HIGH SELLER IN KEYSTONE KLASSIC SALE 2021 TO COUNTRY LANE FARMS

MATERNAL BROTHER 2021 HIGH SELLING BULL TO BURKELL LIVESTOCK

NORTHERN VIEW SMW GUSTOV 3Z DMM MAXIMUS 18G DMM MISS ESSENCE 5C