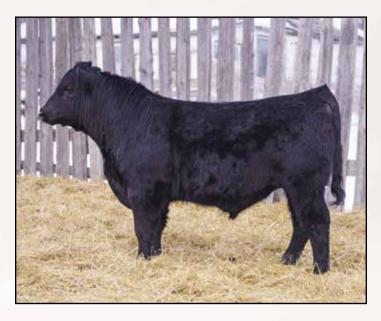

17

A Temptation son that we admire for his extra thickness and depth of body. He carries that big foot that will simply last. His mother is a near perfect ranch cow that can raise the good ones and look good doing it. 185J will produce bulls and heifers of high caliber.