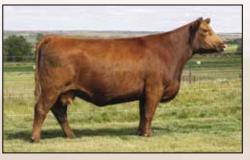

RED BRYLOR RED KODIAK 3A RED FRASER MISS 601D RED FRASER MISS 481B RITO 707 OF IDEAL 3407 7075 S A V BLACKCAP MAY 4136 RED SOO LINE MOMENTUM 7051 RED MRLA MISS 269T BLACK BRYLOR KODIAK 204Y RED BRYLOR FAYETTE 40Y RKY MTN THE ANSWER 10X RED FRASER MISS 726T This guy has been a standout since day 1! He's been admired by anyone that toured the herd last summer. His mother has done it a few times before! High selling Bred heifer at Touch of Class, High selling bull at Cow Boys in '20 named Regal, a heifer calf sold to Ravenbrook at Red Roundup and over \$20,000 worth of embryos sold this past fall. Check out his piece of paper. Resource son out of a Kodiak daughter who is out of an Answer daughter. This is a guy we plan on using a bit around here. HERDBULL





MATERNAL BROTHER TO JFRA 125J



DAM: RED FRASER MISS 601D



MATERNAL BROTHER TO JFRA 125J



## RED FRASER ELIMINATOR 1271 2244536 JFRA 127J 30/01/2021

BW: 82 lbs. Feb. 6/22 Weight: 1150 lbs.

PEAK DOT ELIMINATOR 100Z **RED SIX MILE ELIMINATOR 241E RED GLESBAR BARBIE 68Y** 

**RED WILBAR PACKER 383B RED FRASER TARA 8144F RED FRASER TARA 113Y** 

**SAVELIMINATOR9105** ERICA OF PEAK DOT 730T **RED GLESBAR EXCEL 11R GLESBAR BARBIE 008U RED MESSMER PACKER S008 RED HEAD CORA 159L RED BADLANDS NET WORTH 23U RED FRASER TARA 537R** 

| Р |     | WW |    |    | ТМ  | ~    | MCE |
|---|-----|----|----|----|-----|------|-----|
| Ē | 2.4 | 47 | 78 | 22 | N/A | -1.8 | 2.5 |

8144F raised a bull that sold last year to Fabien Frecon. This guy should work great in a heifer pen and leave some very maternal daughters.





## **RED FR