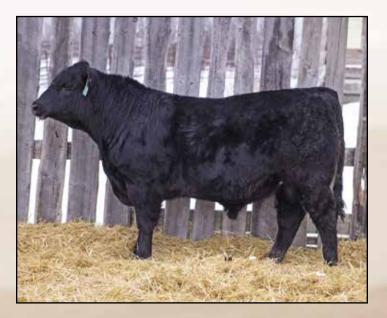

SIRE: U2 TEMPTATION 180E

This bull has been a standout since day one around here. He's a complete package with a great disposition and smooth movement. He is out of the Double J Pollyanna cow who has created some impressive cattle in her day and Encore is no exception. **Embryo calf-Awaiting DNA confirmation.** Co-owned with Ramrod West.

Dusty Hollow INFERIOR 114J PENDING REG DAA 114J 12/02/2021

BW: 84 lbs. October 1/21 Weight: 745 lbs.

YOUNG DALE TOUCH DOWN 36M Young dale superior 14s Hoff Ebony S C 3330 991 YOUNG DALE REAL DEAL 18K PAT LADY SANDRA 2C S V F BANDOLIER HOFF ROCKETTE S C 456 TRAVELER OF PAT 204W DOUBLE J ERICA 246W KAJ JETSTREAM 3Y DOUBLE J POLLYANNA 271P

TRAVELER OF WLA 1Z DOUBLE J POLLYANNA 253G DOUBLE J POLLYANNA 335C

 BW
 WW
 YW
 Milk
 TM
 CE
 MCE

This Young Dale superior son has been in the top of the pen and just kept growing. Very good muscle structure backed with great feet and legs for covering a pasture full of cows. **Embryo calf-Awaiting DNA confirmation**. Co-owned with Ramrod West.