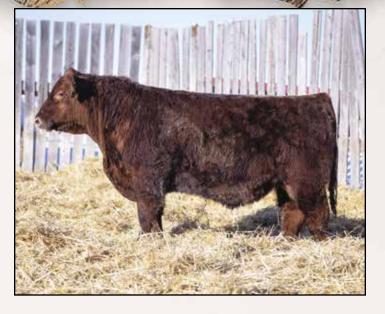

# **RRW NIGHT RIDER** 126J

2221667 RRW 126J 19/02/2021

BW: 84 lbs. October 11/21 Weight: 885 lbs.

CONNEALY EARNAN 076E ELLINGSON ROUGHRIDER 4202 EA BLACKLASS 8914

MICH SPARTAN 1208Z RAMROD LASSIE 4115B RAMROD LASSIE 946W CONNEALY CONSENSUS BRAZILA OF CONANGA 3991 839A LT CURVE BENDER 4810 OF EA SAV BLACKLASS 374 EXAR SPARTAN 6225 SASKALTA HEROINE 248M S A V HERITAGE 6295 RAMROD LASSIE 951J

| Р | BW  | WW | YW | Milk | TM  | CE  | MCE  |
|---|-----|----|----|------|-----|-----|------|
| Ê | 1.5 | 54 | 96 | 20   | N/A | 3.0 | 11.0 |

This bull is long bodied, has a big square hip, lots of bone with a true breed character head best describes this Ellingson Roughrider son. 126J is made for power and will add pounds to your calf crop. This bull deserves your evaluation come sale day.

SIRE: ELLINGSON ROUGHRIDER 4202