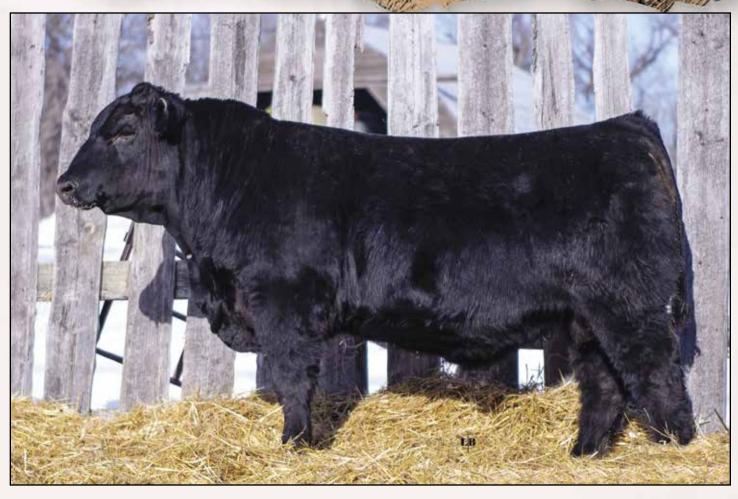

| Р | BW  | WW | YW  | Milk | TM  | CE   | MCE  |
|---|-----|----|-----|------|-----|------|------|
| Ē | 6.0 | 94 | 142 | 33   | N/A | -7.0 | -1.0 |

Here is the powerhouse of the sale offering this year! This stud is super long bodied, big footed then transitions into an awesome hind leg. 181J is backed by one of the most honest cow families around; never miss, hard working, predictable and reliable. 181J had a maternal brother in this very sale last year that was admired by all that saw him. He was Ramrod Home Town 028H whom was selected by the great folks at Burkell Livestock. 181J is the type and kind; like his brother that we strive to breed around here. This guy is so impressive in the flesh you just have to see him!

Retaining a 1/3 semen interest.

PATERNAL SISTER: HIGH SELLER IN KEYSTONE KLASSIC SALE 2021 TO COUNTRY LANE FARMS

MATERNAL BROTHER 2021 HIGH SELLING BULL TO BURKELL LIVESTOCK

NORTHERN VIEW SMW GUSTOV 3Z DMM MAXIMUS 18G DMM MISS ESSENCE 5C