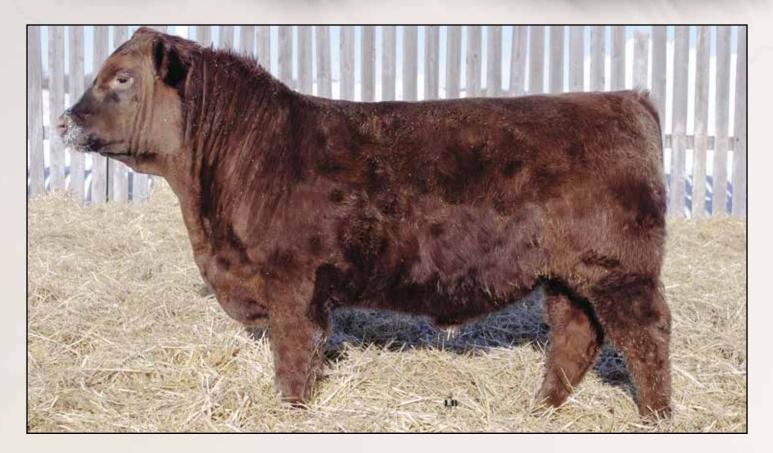

# **RRW HULK 149J** 2221676 RRW 149J 05/03/2021

BW: 104 lbs. October 11/21 Weight: 805 lbs.

HF SYNDICATE 213Z U2 TEMPTATION 180E U2 ERELITE 109Z

S TITLEST 1145 RAMROD FAITH 557C RAMROD FAITH 330A CONNEALY CONSENSUS 7229 HF MISS BLACKCAP 27R YOUNG DALE XCLUSIVE 25X U-2 ERELITE 1X RA LINCOLN W144 S CORA 572 RAMROD MARQUE 160L MFI TROJAN ERICA 9121

| Р | BW  | WW | YW  | Milk | TM  | CE   | MCE |  |
|---|-----|----|-----|------|-----|------|-----|--|
| Ē | 3.8 | 58 | 105 | 29   | N/A | -3.0 | 0.0 |  |

RRW Hulk is a calf we are very excited about since he is one of the two bulls we got off the new sire U2 Temptation. He has a moderate frame, deep bodied, carries a good hip and has a big barrel. His dam 557C is one of our favorite cows who delivers one of the top calves year after year. With the combination of Temptation and Faith 557C, we feel that this bull will complement any cattlemen's program.

SIRE: U2 TEMPTATION 180E

This bull has been a standout since day one around here. He's a complete package with a great disposition and smooth movement. He is out of the Double J Pollyanna cow who has created some impressive cattle in her day and Encore is no exception. **Embryo calf-Awaiting DNA confirmation.** Co-owned with Ramrod West.