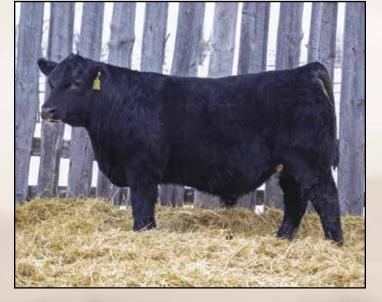

**RRW INFERNO 118J** 2221676 RRW 118J 17/02/2021

BW: 84 lbs. October 11/21 Weight: 820 lbs.

S A V NET WORTH 420 RAMROD NO FEAR 921W DUSTY DAELE MISSY 118L

NORTHLINE BRICK 3R RAMROD NOVA 9114W DUSTY DAELE NOVA 419P S A V 8180 TRAVELER 004 S A V MAY 2410 ANKONIAN ELIXIR 100 DUSTY DAELE MISSY 615F DUSTY DAELE 18K GOLD ABERAN ROSEBUD 3G RAMROD MARQUE 160L DUSTY DAELE NOVA 12D

| Р | BW | WW | YW | Milk | TM | CE | MCE |
|---|----|----|----|------|----|----|-----|
| Ê | -  | -  | -  | -    | -  | -  | -   |

118J is a long sided, good shouldered, big barreled, nice topped calf with a very modest birthweight. He is an embryo calf that comes from the well proven Ramrod herd sire No Fear 921W. While matched with his dam, Ramrod Nova 9114W, we knew he would be a hit. He is very balanced from any angle and is sure to deliver in your herd.

AWAITING DNA CONFIRMATION