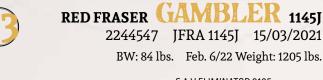

FULL BROTHER TO JFRA 1115J

BW: 78 lbs. Feb. 6/22 Weight: 1100 lbs.

FRASER POKER FACE 613D RED FRASER GAMBLER 810F RED FRASER HEATHER 617D

RED BRYLOR ROUGHRIDER 214Y RED FRASER POTEET 529C RED FRASER POTEET 157Y VISION UNANIMOUS 1418 RED HOWE DYNA QUEEN 241A RKY MTN THE ANSWER 10X RED FRASER HEATHER 808U RED BIEBER ROUGH RIDER 10712 RED SHODEREE RAMBA 2F RED STEWART FORMATION 13S RED FRASER POTEET 102L

| Р | BW | WW | YW | Milk | TM  | CE | MCE |
|---|----|----|----|------|-----|----|-----|
| Ē | 3  | 41 | 65 | 21   | N/A | 0  | 5.3 |

Gambler 810H was a high seller in '19. True calving ease with a maternal package. His mother sold last fall through Red Roundup. Heifer bull