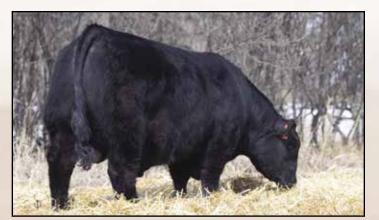

lbs. October 11/21 Weight: 825 lbs.

HF SYNDICATE 213Z U2 TEMPTATION 180E U2 ERELITE 109Z

RAMROD NO FEAR 921W RAMROD ERICA 284Z DUSTY DAELE ERICA 666S CONNEALY CONSENSUS 7229 HF MISS BLACKCAP 27R YOUNG DALE XCLUSIVE 25X U-2 ERELITE 1X S A V NET WORTH 4200 DUSTY DAELE MISSY 118L YOUNG DALE T.D. 89P DUSTY DAELE ERICA 417P

| Р | BW  | WW | YW | Milk | TM  | CE   | MCE |
|---|-----|----|----|------|-----|------|-----|
| Ē | 3.0 | 51 | 92 | 26   | N/A | -2.0 | 4.0 |

120J has power written all over him. He has a powerful neck and head shape that carries into a big top and quarter. This bull is wide based and very functional. He is a true beef bull, being backed by his maternal strength of his dam, Erica 284Z. He will produce sound, long lasting, low maintenance females for years to come.





SIRE: U2 TEMPTATION 180E





# **RRW NIGHT RIDER** 126J

2221667 RRW 126J 19/02/2021

BW: 84 lbs. October 11/21 Weight: 885 lbs.

CONNEALY EARNAN 076E ELLINGSON ROUGHRIDER 4202 EA BLACKLASS 8914

MICH SPARTAN 1208Z RAMROD LASSIE 4115B RAMROD LASSIE 946W CONNEALY CONSENSUS BRAZILA OF CONANGA 3991 839A LT CURVE BENDER 4810 OF EA SAV BLACKLASS 374 EXAR SPARTAN 6225 SASKALTA HEROINE 248M S A V HERITAGE 6295 RAMROD LASSIE 951J

| Р | BW  | WW | YW | Milk | TM  | CE  | MCE  |
|---|-----|----|----|------|-----|-----|------|
| Ê | 1.5 | 54 | 96 | 20   | N/A | 3.0 | 11.0 |

This bull is long bodied, has a big square hip, lots of bone with a true breed character head best describes this Ellingson Roughrider son. 126J is made for power and will add pounds to your calf crop. This bull deserves your