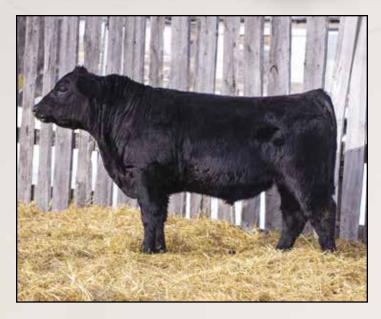

RAMROD GUARDIAN 633D

**RRW PREMIUM 150I** 2236989 RRW 150J 08/03/2021

BW: 96 lbs. October 15/21 Weight: 715 lbs.

A A R TEN X 7008 S A SITZ HENRIETTA PRIDE 643T RAMROD NO FEAR 921W DUSTY DAELE ERICA 504R SOUTHLAND FREE RIDE 68R **RAMROD EMILY 111L** R A F WIDE WORLD 920 **RAMROD FLORA 454P** 

| р | BW  | WW | YW | Milk | TM  | CE  | MCE |
|---|-----|----|----|------|-----|-----|-----|
| Ē | 2.7 | 47 | 83 | 27   | N/A | 0.0 | 4.0 |

This is our youngest offering in the sale, but don't let that discourage you. This Hot Commodity son is growthy, smooth and has done his part at keeping up with the older boys in the pen.