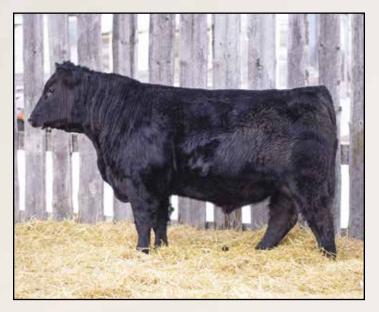

RAMROD VAULT 128J 2200544 DTM 128J 09/01/2021

BW: 90 lbs. Oct. 21/21 Weight: 815lbs.

EXAR RESISTOL 3710B RAMROD CAPTAIN OBVIOUS 885F RAMROD NOVA 230Z

R B TOUR OF DUTY 177 RAMROD LUCRETIA 631D DUSTY DAELE LUCRETIA 623S A A R TEN X 7008 S A SITZ HENRIETTA PRIDE 643T RAMROD NO FEAR 921W RAMROD NOVA 9114W WERNER WAR PARTY 2417 B A LADY 6807 305 BUSHS GRAND DESIGN DUSTY DAELE LUCRETIA 21D

| Р | BW  | WW | YW | Milk | TM  | CE  | MCE |
|---|-----|----|----|------|-----|-----|-----|
| Ē | 2.8 | 57 | 97 | 26   | N/A | 3.0 | 8.0 |

This guy offers some very exciting breeding tools. He will improve the bottom line by adding total pounds to his calves and his daughters will be ones that are kept around for years to come.