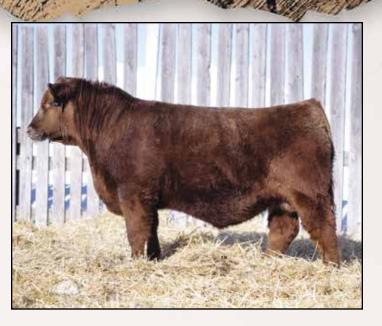

## **RRW BANNER 120J** 2221663 RRW 120J 17/02/2021

2221663 RRW 120J 17/02/2021 BW: 92 lbs. October 11/21 Weight: 825 lbs.

HF SYNDICATE 213Z U2 TEMPTATION 180E U2 ERELITE 109Z

RAMROD NO FEAR 921W RAMROD ERICA 284Z DUSTY DAELE ERICA 666S CONNEALY CONSENSUS 7229 HF MISS BLACKCAP 27R YOUNG DALE XCLUSIVE 25X U-2 ERELITE 1X S A V NET WORTH 4200 DUSTY DAELE MISSY 118L YOUNG DALE T.D. 89P DUSTY DAELE ERICA 417P

| Р | BW  | WW | YW | Milk | TM  | CE   | MCE |
|---|-----|----|----|------|-----|------|-----|
| Ē | 3.0 | 51 | 92 | 26   | N/A | -2.0 | 4.0 |

120J has power written all over him. He has a powerful neck and head shape that carries into a big top and quarter. This bull is wide based and very functional. He is a true beef bull, being backed by his maternal strength of his dam, Erica 284Z. He will produce sound, long lasting, low maintenance females for years to come.

SIRE: U2 TEMPTATION 180E