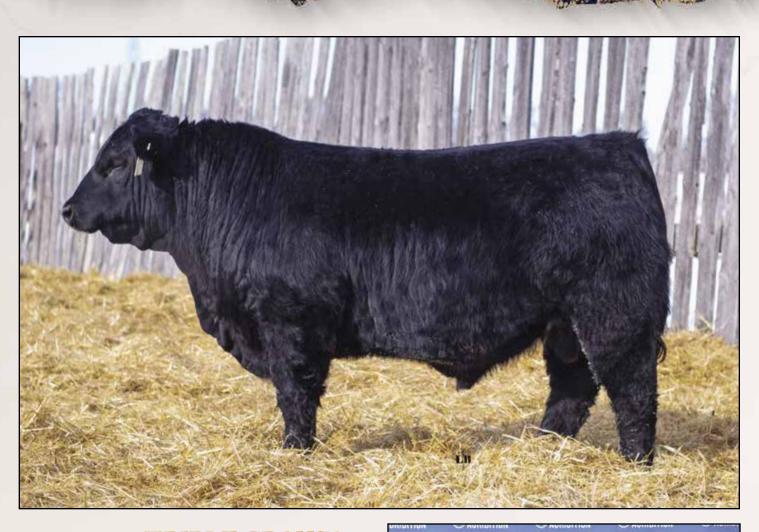

## RAMROD YELLOWSTONE 199J 2200584 DTM 199J 26/01/2021

BW: 78 lbs. Oct. 21/21 Weight: 900lbs.

EXAR RESISTOL 3710B RAMROD CAPTAIN OBVIOUS 885F RAMROD NOVA 230Z

YOUNG DALE ASPIRATION 135U RAMROD MISSY 125Y DUSTY DAELE MISSY 323N A A R TEN X 7008 S A SITZ HENRIETTA PRIDE 643T RAMROD NO FEAR 921W RAMROD NOVA 9114W LAGRAND MAF ANTIDOTE 5775 YS LENA 8R RAMROD MARQUE 160L DUSTY DAELE MISSY 118L

| υ | ~   | WW |     |    |     | ~   |     |  |
|---|-----|----|-----|----|-----|-----|-----|--|
| Ē | 1.6 | 61 | 102 | 28 | N/A | 5.0 | 8.0 |  |

Here is a bull that is thick, long, and offers more hair. 199J will be value added to the heifer pen that offers more than your normal heifer for size and muscle shape. This guy will cover a nice size group and look like a rockstar doing it!

MATERNAL SISTER SOLD TO HEXTALL FARMS IN THE 2020 KEYSTONE KLASSIC

SIRE: RAMROD CAPTAIN OBVIOUS 885F

DTML 124J SIRE: ELLINGSON ROUGHRIDER 4202

RAMROD VAULT 128J