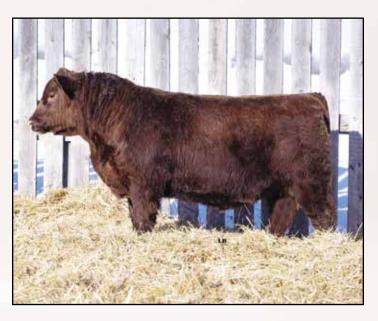

# **RRW HULK 149J** 2221676 RRW 149J 05/03/2021

BW: 104 lbs. October 11/21 Weight: 805 lbs.

HF SYNDICATE 213Z U2 TEMPTATION 180E U2 ERELITE 109Z

S TITLEST 1145 RAMROD FAITH 557C RAMROD FAITH 330A CONNEALY CONSENSUS 7229 HF MISS BLACKCAP 27R YOUNG DALE XCLUSIVE 25X U-2 ERELITE 1X RA LINCOLN W144 S CORA 572 RAMROD MARQUE 160L MFI TROJAN ERICA 9121

| Р | BW  | WW | YW  | Milk | TM  | CE   | MCE |  |
|---|-----|----|-----|------|-----|------|-----|--|
| Ē | 3.8 | 58 | 105 | 29   | N/A | -3.0 | 0.0 |  |

RRW Hulk is a calf we are very excited about since he is one of the two bulls we got off the new sire U2 Temptation. He has a moderate frame, deep bodied, carries a good hip and has a big barrel. His dam 557C is one of our favorite cows who delivers one of the top calves year after year. With the combination of Temptation and Faith 557C, we feel that this bull will complement any cattlemen's program.

SIRE: U2 TEMPTATION 180E

This bull has been a standout since day one around here. He's a complete package with a great disposition and smooth movement. He is out of the Double J Pollyanna cow who has created some impressive cattle in her day and Encore is no exception. **Embryo calf-Awaiting DNA confirmation.** Co-owned with Ramrod West.