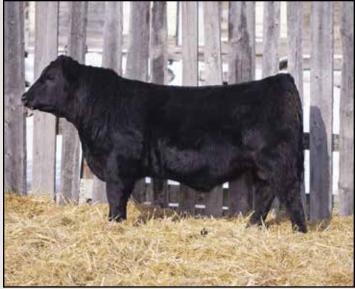

## **RAMROD CHIEF 124J** 2194461 DTML 124J 08/01/2021

BW: 88 lbs. Oct. 21/21 Weight: 770lbs.

CONNEALY EARNAN 076E Ellingson Roughrider 4202 EA Blacklass 8914

GF RAISING STANDARDS 79B RAMROD LADY BATE 604D RAMROD LADY BATE 319A CONNEALY CONSENSUS BRAZILA OF CONANGA 3991 839A LT CURVE BENDER 4810 OF EA SAV BLACKLASS 374 PVF WINDFALL SCC 9005 EARLEY JAMOCA 79X R A F WIDE WORLD 920 KENBERT CHIEF LADY BATE 40N

| Р | BW  | WW | YW | Milk       | TM  | CE  | MCE |
|---|-----|----|----|------------|-----|-----|-----|
| Ē | 2.9 | 49 | 99 | Milk<br>22 | N/A | 5.0 | 7.0 |

124J is an own son of Ellingson Roughrider. Roughrider did exactly what we imagined he would offer us. Adding length of body and depth. 124J is of high quality backed by some very maternal momma cows. His offspring will be highly desirable.