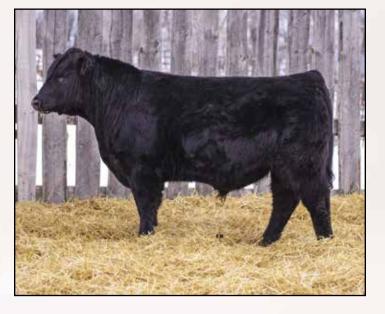

SIRE: U2 TEMPTATION 180E

This bull has been a standout since day one around here. He's a complete package with a great disposition and smooth movement. He is out of the Double J Pollyanna cow who has created some impressive cattle in her day and Encore is no exception. **Embryo calf-Awaiting DNA confirmation.** Co-owned with Ramrod West.

Dusty Hollow INFERIOR 114J PENDING REG DAA 114J 12/02/2021

BW: 84 lbs. October 1/21 Weight: 745 lbs.

YOUNG DALE TOUCH DOWN 36M Young dale superior 14s Hoff Ebony S C 3330 991 YOUNG DALE REAL DEAL 18K PAT LADY SANDRA 2C S V F BANDOLIER HOFF ROCKETTE S C 456 TRAVELER OF PAT 204W DOUBLE J ERICA 246W KAJ JETSTREAM 3Y DOUBLE J POLLYANNA 271P

TRAVELER OF WLA 1Z DOUBLE J POLLYANNA 253G DOUBLE J POLLYANNA 335C

 BW
 WW
 YW
 Milk
 TM
 CE
 MCE

This Young Dale superior son has been in the top of the pen and just kept growing. Very good muscle structure backed with great feet and legs for covering a pasture full of cows. **Embryo calf-Awaiting DNA confirmation**. Co-owned with Ramrod West.