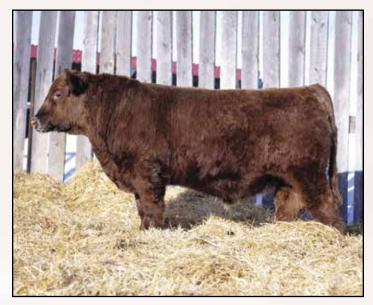

# **RRW NIGHT RIDER** 126J

2221667 RRW 126J 19/02/2021

BW: 84 lbs. October 11/21 Weight: 885 lbs.

CONNEALY EARNAN 076E ELLINGSON ROUGHRIDER 4202 EA BLACKLASS 8914

MICH SPARTAN 1208Z RAMROD LASSIE 4115B RAMROD LASSIE 946W CONNEALY CONSENSUS BRAZILA OF CONANGA 3991 839A LT CURVE BENDER 4810 OF EA SAV BLACKLASS 374 EXAR SPARTAN 6225 SASKALTA HEROINE 248M S A V HERITAGE 6295 RAMROD LASSIE 951J

| Р | BW  | WW | YW | Milk | TM  | CE  | MCE  |
|---|-----|----|----|------|-----|-----|------|
| Ê | 1.5 | 54 | 96 | 20   | N/A | 3.0 | 11.0 |

This bull is long bodied, has a big square hip, lots of bone with a true breed character head best describes this Ellingson Roughrider son. 126J is made for power and will add pounds to your calf crop. This bull deserves your evaluation come sale day.

SIRE: ELLINGSON ROUGHRIDER 4202