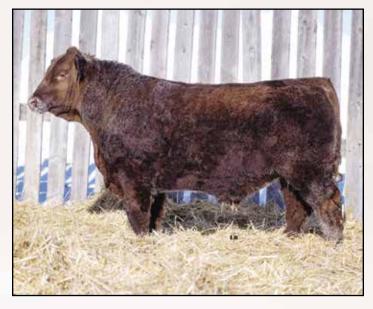

## RED FRASER ELIMINATOR 180J 2244539 JFRA 180J 17/02/2021

BW: 90 lbs. Feb. 6/22 Weight: 1285 lbs.

PEAK DOT ELIMINATOR 100Z RED SIX MILE ELIMINATOR 241E RED GLESBAR BARBIE 68Y

RED FRASER RUSTY 286Z RED SUNSET RIDGE RHONDA 37B RED SUNSET RIDGE ULANDA 10U S A V ELIMINATOR 9105 ERICA OF PEAK DOT 730T RED GLESBAR EXCEL 11R GLESBAR BARBIE 008U RED FRASER SEQUOIA 748T RED TOP LINE COUNTESS 218 RED BECKTON CLIPPER D225 JM RED SUNSET RIDGE MINA 7N

| Р | BW  | ww | YW | Milk | ТМ  | CE | MCE |
|---|-----|----|----|------|-----|----|-----|
| Ē | 1.4 | 38 | 63 | 21   | N/A | 2  | 4   |

Last year's full brother sold through this sale to Murray and Kim Renwick. Two maternal sisters retained in the herd. 37B is another great cow that came from the Sunset Ridge Dispersal.