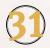

**RRW INFERNO 118J** 2221676 RRW 118J 17/02/2021

BW: 84 lbs. October 11/21 Weight: 820 lbs.

S A V NET WORTH 420 RAMROD NO FEAR 921W DUSTY DAELE MISSY 118L

NORTHLINE BRICK 3R RAMROD NOVA 9114W DUSTY DAELE NOVA 419P S A V 8180 TRAVELER 004 S A V MAY 2410 ANKONIAN ELIXIR 100 DUSTY DAELE MISSY 615F DUSTY DAELE 18K GOLD ABERAN ROSEBUD 3G RAMROD MARQUE 160L DUSTY DAELE NOVA 12D

| Р | BW | WW | YW | Milk | TM | CE | MCE |
|---|----|----|----|------|----|----|-----|
| Ê | -  | -  | -  | -    | -  | -  | -   |

118J is a long sided, good shouldered, big barreled, nice topped calf with a very modest birthweight. He is an embryo calf that comes from the well proven Ramrod herd sire No Fear 921W. While matched with his dam, Ramrod Nova 9114W, we knew he would be a hit. He is very balanced from any angle and is sure to deliver in your herd.

AWAITING DNA CONFIRMATION