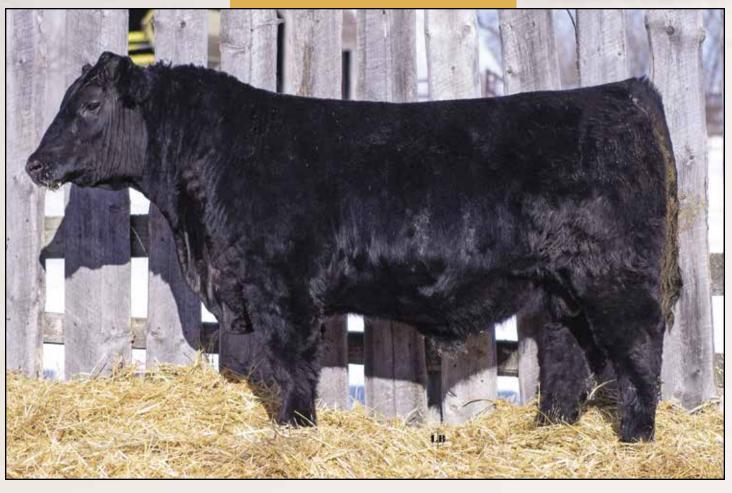

## **RRW BANNER 120J** 2221663 RRW 120J 17/02/2021

2221663 RRW 120J 17/02/2021 BW: 92 lbs. October 11/21 Weight: 825 lbs.

HF SYNDICATE 213Z U2 TEMPTATION 180E U2 ERELITE 109Z

RAMROD NO FEAR 921W RAMROD ERICA 284Z DUSTY DAELE ERICA 666S CONNEALY CONSENSUS 7229 HF MISS BLACKCAP 27R YOUNG DALE XCLUSIVE 25X U-2 ERELITE 1X S A V NET WORTH 4200 DUSTY DAELE MISSY 118L YOUNG DALE T.D. 89P DUSTY DAELE ERICA 417P

| Р | BW  | WW | YW | Milk | TM  | CE   | MCE |
|---|-----|----|----|------|-----|------|-----|
| Ē | 3.0 | 51 | 92 | 26   | N/A | -2.0 | 4.0 |

120J has power written all over him. He has a powerful neck and head shape that carries into a big top and quarter. This bull is wide based and very functional. He is a true beef bull, being backed by his maternal strength of his dam, Erica 284Z. He will produce sound, long lasting, low maintenance females for years to come.

SIRE: U2 TEMPTATION 180E