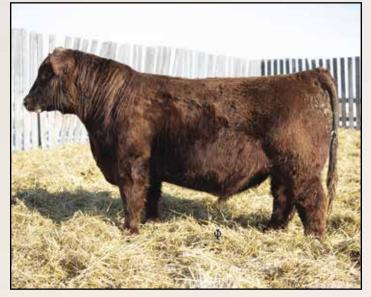

FULL BROTHER TO JFRA 1118J

BW: 90 lbs. Feb. 6/22 Weight: 1040 lbs.

PEAK DOT ELIMINATOR 100Z RED SIX MILE ELIMINATOR 241E RED GLESBAR BARBIE 68Y

FRASER EXT 703T BRYLOR MILMA 77W RED LAMBS MDL MILMA 4T S A V ELIMINATOR 9105 ERICA OF PEAK DOT 730T RED GLESBAR EXCEL 11R GLESBAR BARBIE 008U N BAR EMULATION EXT RED RILEY'S TINA 7P RED FINE LINE MULBERRY 26P RED LAMBS MDL MILMA 38L

| Р | BW   | WW | YW | Milk | TM  | CE | MCE |
|---|------|----|----|------|-----|----|-----|
| Ê | -0.2 | 40 | 70 | 24   | N/A | 4  | 5   |

Milma keeps doing it. She has had several bulls through the sale and a pretty sweet bred heifer this year that's a full sibling.