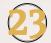

# **RRW NIGHT RIDER** 126J

2221667 RRW 126J 19/02/2021

BW: 84 lbs. October 11/21 Weight: 885 lbs.

CONNEALY EARNAN 076E ELLINGSON ROUGHRIDER 4202 EA BLACKLASS 8914

MICH SPARTAN 1208Z RAMROD LASSIE 4115B RAMROD LASSIE 946W CONNEALY CONSENSUS BRAZILA OF CONANGA 3991 839A LT CURVE BENDER 4810 OF EA SAV BLACKLASS 374 EXAR SPARTAN 6225 SASKALTA HEROINE 248M S A V HERITAGE 6295 RAMROD LASSIE 951J

| Р | BW  | WW | YW | Milk | TM  | CE  | MCE  |
|---|-----|----|----|------|-----|-----|------|
| Ê | 1.5 | 54 | 96 | 20   | N/A | 3.0 | 11.0 |

This bull is long bodied, has a big square hip, lots of bone with a true breed character head best describes this Ellingson Roughrider son. 126J is made for power and will add pounds to your calf crop. This bull deserves your evaluation come sale day.

SIRE: ELLINGSON ROUGHRIDER 4202