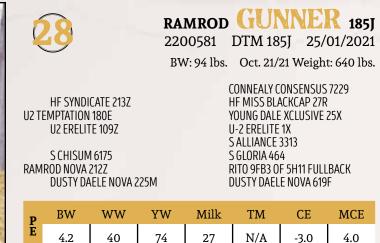

17

A Temptation son that we admire for his extra thickness and depth of body. He carries that big foot that will simply last. His mother is a near perfect ranch cow that can raise the good ones and look good doing it. 185J will produce bulls and heifers of high caliber.