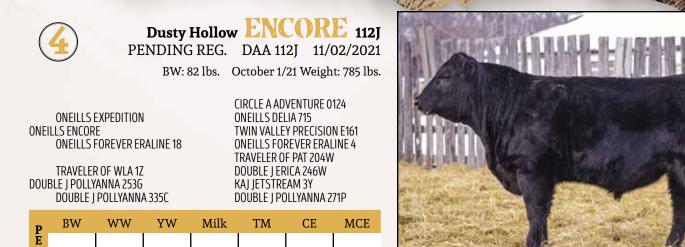

SIRE: U2 TEMPTATION 180E

This bull has been a standout since day one around here. He's a complete package with a great disposition and smooth movement. He is out of the Double J Pollyanna cow who has created some impressive cattle in her day and Encore is no exception. **Embryo calf-Awaiting DNA confirmation.** Co-owned with Ramrod West.

Dusty Hollow INFERIOR 114J PENDING REG DAA 114J 12/02/2021

BW: 84 lbs. October 1/21 Weight: 745 lbs.

YOUNG DALE TOUCH DOWN 36M Young dale superior 14s Hoff Ebony S C 3330 991 YOUNG DALE REAL DEAL 18K PAT LADY SANDRA 2C S V F BANDOLIER HOFF ROCKETTE S C 456 TRAVELER OF PAT 204W DOUBLE J ERICA 246W KAJ JETSTREAM 3Y DOUBLE J POLLYANNA 271P

TRAVELER OF WLA 1Z DOUBLE J POLLYANNA 253G DOUBLE J POLLYANNA 335C

 BW
 WW
 YW
 Milk
 TM
 CE
 MCE

This Young Dale superior son has been in the top of the pen and just kept growing. Very good muscle structure backed with great feet and legs for covering a pasture full of cows. **Embryo calf-Awaiting DNA confirmation**. Co-owned with Ramrod West.