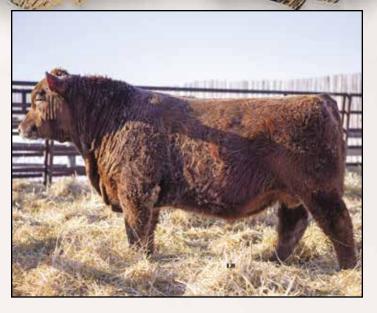

## RED FRASER ELIMINATOR 118J 2244534 JFRA 118J 25/01/2021

BW: 86 lbs. Feb. 6/22 Weight: 1035 lbs.

PEAK DOT ELIMINATOR 100Z RED SIX MILE ELIMINATOR 241E RED GLESBAR BARBIE 68Y

RKY MTN THE ANSWER 10X FRASER QUEEN 789E RED FRASER QUEEN 383A S A V ELIMINATOR 9105 ERICA OF PEAK DOT 730T RED GLESBAR EXCEL 11R GLESBAR BARBIE 008U S A V FINAL ANSWER 0035 RED RKY MTN SHAWNEE 24M RED BRYLOR ROUGHRIDER 214Y RED FRASER QUEEN 743T

| Р | BW  | WW | YW | Milk | ТМ  | CE  | MCE |
|---|-----|----|----|------|-----|-----|-----|
| Ē | 2.4 | 40 | 66 | 28   | N/A | 1.6 | 3.5 |

Full Brother sold last year to Chris Redpath. Also a maternal sister sold through Red Roundup. 789E is a big framed Answer daugher that raised some good ones just like this guy.